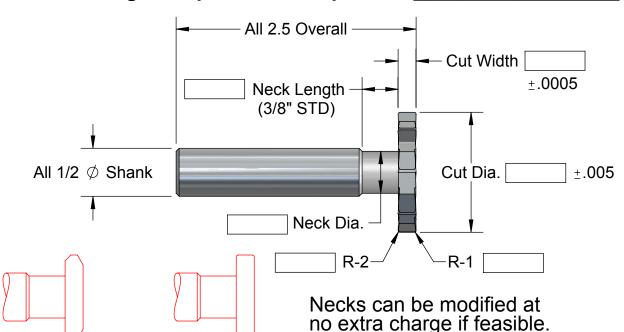

## Solid Carbide Slotting (Keyseat) Cutters from .530 to 2.0 diameters

## your decimal width in 4-6 working days

Machining what part material, please? \_\_\_\_\_

One Chamfer \$35. Two Chamfers \$50.

One Radius \$40. Two Radii \$60. Full Radius \$60.

Suggested starting data: Ferrous 150 to 300 SFM; .001/.003 IPT Non-Ferrous 1K-3K SFM; .002/.006 IPT For thin or weak necked cutters, .0005 IPT

Number of flutes is your choice based on feasibility. We suggest coarse for non-ferrous, medium for titanium/stainless & maximum for cast iron and tough materials.

Slot plus top Chamfers Upon Request

| Cut<br>Dia. | Max.<br>no. of<br>Flutes | As-Cast<br>Neck<br>Dia. | Basic Prices for<br>.010 thru .135<br>Widths | Basic Prices for<br>.136 thru .260<br>Widths | Basic Prices for<br>.261 thru .374<br>Widths | Basic Prices for<br>.375 thru .440<br>Widths |
|-------------|--------------------------|-------------------------|----------------------------------------------|----------------------------------------------|----------------------------------------------|----------------------------------------------|
| .625        | 8                        | 3/8                     | \$160.                                       | \$165.                                       | \$170.                                       |                                              |
| .750        | 10                       | 7/16                    | \$165.                                       | \$170.                                       | \$175.                                       |                                              |
| 1.00        | 12                       | 7/16                    | \$170.                                       | \$180.                                       | \$185.                                       |                                              |
| 1.25        | 14                       | 7/16                    | \$180.                                       | \$190.                                       | \$210.                                       | \$265.                                       |
| 1.50        | 16                       | 7/16                    | \$195.                                       | \$215.                                       | \$250.                                       | \$285.                                       |
| 1.75        | 18                       | 15/32                   | \$220.                                       | \$240.                                       | \$275.                                       | \$325.                                       |
| 2.00        | 20                       | 15/32                   | \$250.                                       | \$265.                                       | \$295.                                       | \$345.                                       |