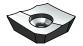

## LH/RH Inserts same price

| Shear-Hog<br>Inserts | Corner     | Price     |  |
|----------------------|------------|-----------|--|
| ADEH-430             | Sharp      | \$21. ea. |  |
| ADEH-431             | .010 R     | \$21. ea. |  |
| ADEH-432             | .030 R     | \$21. ea. |  |
| ADEH-434             | .060 R     | \$21. ea. |  |
| ADEH-436             | .090 R     | \$23. ea. |  |
| ADEH-438             | .120 R     | \$23. ea. |  |
| ADEH-45              | .015 x 45° | \$23. ea. |  |