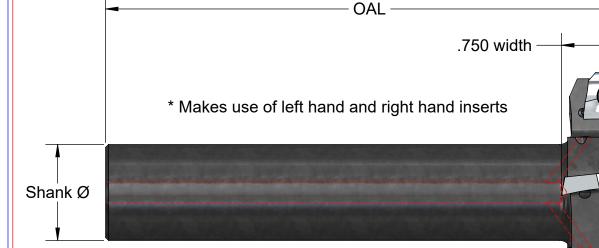

## T-Slot Shear-Hogs®

| Number | Cut Ø | Shank **<br>Ø | OAL | No. of<br>Flutes | Price Incl.<br>Inserts |
|--------|-------|---------------|-----|------------------|------------------------|
| TS-150 | 1.50  | 3/4"          | 4.5 | 2                | \$475.                 |
| TS-175 | 1.75  | 3/4"          | 5.5 | 2                | \$520.                 |
| TS-200 | 2.00  | 1"            | 6.0 | 2                | \$570.                 |
| TS-250 | 2.50  | 1"            | 5.5 | 4                | \$600.                 |
| TS-325 | 3.25  | 1-1/4"        | 6.0 | 4                | \$735.                 |
| TS-400 | 4.00  | 1-1/4"        | 7.0 | 4                | \$850.                 |
| TS-450 | 4.50  | 1-1/4"        | 7.0 | 6                | \$910.                 |

Cutting diameters are not for finish profiling with T-Slot Shear-Hogs.

Cut Ø

Inserts can be spun ground in T-Slot Shear-Hogs to cut straight in that tool only at an additional charge.