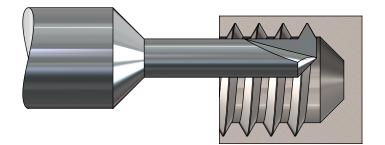

## Solid Carbide Thread Mills

**Request For Quote** 

## With these 12 cutters you can mill Coarse or Fine threads from No. 3 thru 3/4 and from 2MM thru 24MM

| Number | For Sizes<br>(NC & NF) |       | Cut<br>Ø | Crest | Neck<br>Ø | Neck*<br>Length | Shank Ø<br>& OAL | No. of<br>Flutes | Price<br>No-Coat AlTiN |        |
|--------|------------------------|-------|----------|-------|-----------|-----------------|------------------|------------------|------------------------|--------|
| TM3    | #3                     | 2MM   | .072     | .001  | .040      | .160            | 3/16" X 2.0      | 1                | \$70.                  | \$74.  |
| TM4    | #4                     | 3MM   | .083     | .001  | .045      | .190            | 3/16" X 2.0      | 1                | \$70.                  | \$74.  |
|        | #5                     | 3.5MM |          |       |           |                 |                  |                  |                        |        |
| TM6    | #6                     | 4MM   | .099     | .0015 | .055      | .260            | 3/16" X 2.0      | 2                | \$70.                  | \$74.  |
| TM8    | #8                     | 4.5MM | .128     | .002  | .083      | .320            | 3/16" X 2.0      | 3                | \$75.                  | \$79.  |
| TM10   | #10                    | 5MM   | .139     | .0025 | .081      | .380            | 3/16" X 2.0      | 3                | \$75.                  | \$79.  |
| TM1/4  | 1/4                    | 6MM   | .188     | .003  | .124      | .400            | 1/4" X 2.0       | 4                | \$80.                  | \$84.  |
| TM5/16 | 5/16                   | 8MM   | .247     | .003  | .175      | .500            | 3/8" X 2.5       | 4                | \$95.                  | \$102. |
| TM3/8  | 3/8                    | 10MM  | .300     | .003  | .218      | .600            | 3/8" X 2.5       | 4                | \$100.                 | \$107. |
| TM7/16 | 7/16                   | 12MM  | .330     | .0035 | .184      | .660            | 3/8" X 2.5       | 5                | \$105.                 | \$112. |
| TM1/2  | 1/2                    | 16MM  | .420     | .0035 | .300      | .800            | 1/2" X 2.5       | 6                | \$125.                 | \$134. |
| TM5/8  | 5/8                    | 20MM  | .500     | .0026 | .307      | 1.00            | 5/8" X 3.5       | 6                | \$170.                 | \$183. |
| TM3/4  | 3/4                    | 24MM  | .625     | .0026 | .416      | 1.25            | 3/4" X 4.0       | 6                | \$230.                 | \$245. |