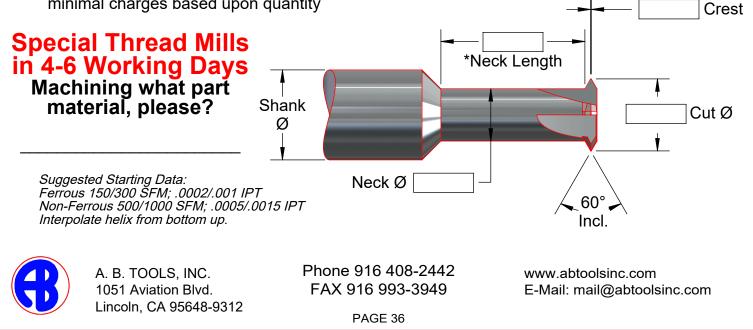

## With these 12 cutters you can mill Coarse or Fine threads from No. 3 thru 3/4 and from 2MM thru 24MM

| Number | For Sizes<br>(NC & NF) |       | Cut<br>Ø | Crest | Neck<br>Ø | Neck*<br>Length | Shank Ø<br>& OAL | No. of<br>Flutes | Price<br>No-Coat AlTiN |        |
|--------|------------------------|-------|----------|-------|-----------|-----------------|------------------|------------------|------------------------|--------|
| TM3    | #3                     | 2MM   | .072     | .001  | .040      | .160            | 3/16" X 2.0      | 1                | \$70.                  | \$74.  |
| TM4    | #4                     | 3MM   | .083     | .001  | .045      | .190            | 3/16" X 2.0      | 1                | \$70.                  | \$74.  |
|        | #5                     | 3.5MM |          |       |           |                 |                  |                  |                        |        |
| TM6    | #6                     | 4MM   | .099     | .0015 | .055      | .260            | 3/16" X 2.0      | 2                | \$70.                  | \$74.  |
| TM8    | #8                     | 4.5MM | .128     | .002  | .083      | .320            | 3/16" X 2.0      | 3                | \$75.                  | \$79.  |
| TM10   | #10                    | 5MM   | .139     | .0025 | .081      | .380            | 3/16" X 2.0      | 3                | \$75.                  | \$79.  |
| TM1/4  | 1/4                    | 6MM   | .188     | .003  | .124      | .400            | 1/4" X 2.0       | 4                | \$80.                  | \$84.  |
| TM5/16 | 5/16                   | 8MM   | .247     | .003  | .175      | .500            | 3/8" X 2.5       | 4                | \$95.                  | \$102. |
| TM3/8  | 3/8                    | 10MM  | .300     | .003  | .218      | .600            | 3/8" X 2.5       | 4                | \$100.                 | \$107. |
| TM7/16 | 7/16                   | 12MM  | .330     | .0035 | .184      | .660            | 3/8" X 2.5       | 5                | \$105.                 | \$112. |
| TM1/2  | 1/2                    | 16MM  | .420     | .0035 | .300      | .800            | 1/2" X 2.5       | 6                | \$125.                 | \$134. |
| TM5/8  | 5/8                    | 20MM  | .500     | .0026 | .307      | 1.00            | 5/8" X 3.5       | 6                | \$170.                 | \$183. |
| TM3/4  | 3/4                    | 24MM  | .625     | .0026 | .416      | 1.25            | 3/4" X 4.0       | 6                | \$230.                 | \$245. |

\*Necks ground longer on request with minimal charges based upon quantity