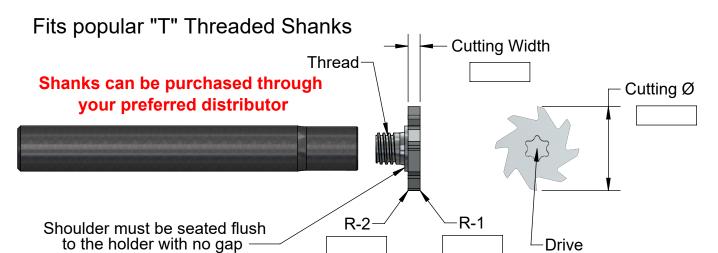

## NEW !!!

## Modular Keyseat Cutters **NEW!!!**

(Solid Carbide)

Machining what part material, please?

Use NO-Lube when assembling

One Chamfer \$35. Two Chamfers \$50.

One Radius Two Radii

**Full Radius** Add above prices to the basic

price for minor modifications

| Cutting Ø    | Cutting Width | Thread | Drive | Torque Spec | Basic Price |
|--------------|---------------|--------|-------|-------------|-------------|
| .4375500     | .050140       | T05    | T20   | 60 ln Lb    | \$165.      |
| .500630      | .050170       | T06    | T25   | 90 ln Lb    | \$175.      |
| .625875      | .075360       | T08    | T40   | 130 ln Lb   | \$245.      |
| .875 - 1.094 | .080375       | T10    | T40   | 250 ln Lb   | \$250.      |
| 1.00 - 1.375 | .205360       | T12    | T50   | 250 ln Lb   | \$255.      |
| 1.00 - 1.375 | .375600       | T12    | T50   | 250 ln Lb   | \$305.      |