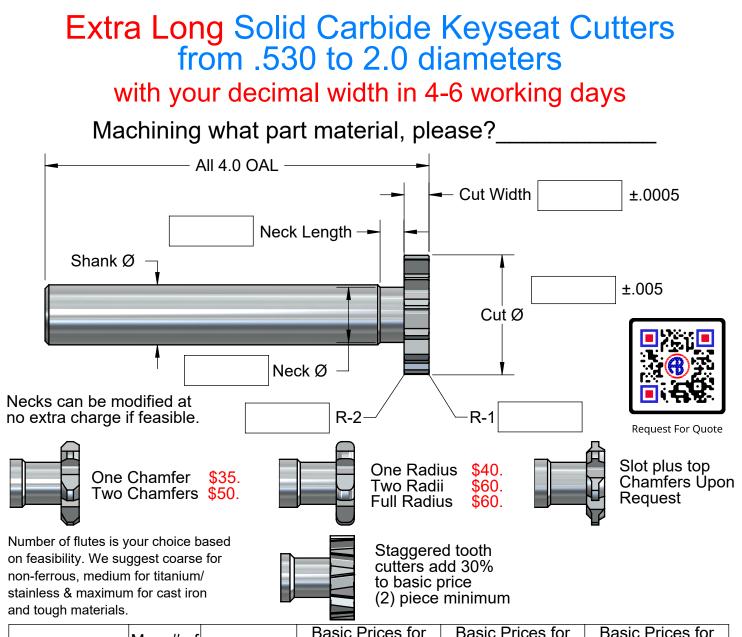

|                     |                               |                                                                                                                                                                                                             | -                                                                                                                                                                                                                                                                                                                                                                  |                                                                                                                                                                                                                                                                                                                                                                                                                                                                                                              |
|---------------------|-------------------------------|-------------------------------------------------------------------------------------------------------------------------------------------------------------------------------------------------------------|--------------------------------------------------------------------------------------------------------------------------------------------------------------------------------------------------------------------------------------------------------------------------------------------------------------------------------------------------------------------|--------------------------------------------------------------------------------------------------------------------------------------------------------------------------------------------------------------------------------------------------------------------------------------------------------------------------------------------------------------------------------------------------------------------------------------------------------------------------------------------------------------|
| Max. # of<br>Flutes | Shank Ø                       | Basic Prices for<br>.020 thru .135<br>Widths                                                                                                                                                                | Basic Prices for<br>.136 thru .260<br>Widths                                                                                                                                                                                                                                                                                                                       | Basic Prices for<br>.261 thru .374<br>Widths                                                                                                                                                                                                                                                                                                                                                                                                                                                                 |
| 8                   | 1/2"                          | \$260.                                                                                                                                                                                                      | \$275.                                                                                                                                                                                                                                                                                                                                                             | \$290.                                                                                                                                                                                                                                                                                                                                                                                                                                                                                                       |
| 10                  | 1/2"                          | \$275.                                                                                                                                                                                                      | \$290.                                                                                                                                                                                                                                                                                                                                                             | \$315.                                                                                                                                                                                                                                                                                                                                                                                                                                                                                                       |
| 12                  | 1/2"                          | \$290.                                                                                                                                                                                                      | \$325.                                                                                                                                                                                                                                                                                                                                                             | \$350.                                                                                                                                                                                                                                                                                                                                                                                                                                                                                                       |
| 12                  | 5/8"                          | \$325.                                                                                                                                                                                                      | \$360.                                                                                                                                                                                                                                                                                                                                                             | \$385.                                                                                                                                                                                                                                                                                                                                                                                                                                                                                                       |
| 14                  | 5/8"                          | \$345.                                                                                                                                                                                                      | \$385.                                                                                                                                                                                                                                                                                                                                                             | \$405.                                                                                                                                                                                                                                                                                                                                                                                                                                                                                                       |
| 14                  | 3/4"                          | \$410.                                                                                                                                                                                                      | \$460.                                                                                                                                                                                                                                                                                                                                                             | \$480.                                                                                                                                                                                                                                                                                                                                                                                                                                                                                                       |
| 16                  | 3/4"                          | \$460.                                                                                                                                                                                                      | \$490.                                                                                                                                                                                                                                                                                                                                                             | \$530.                                                                                                                                                                                                                                                                                                                                                                                                                                                                                                       |
| 18                  | 3/4"                          | \$520.                                                                                                                                                                                                      | \$535.                                                                                                                                                                                                                                                                                                                                                             | \$580.                                                                                                                                                                                                                                                                                                                                                                                                                                                                                                       |
| 20                  | 3/4"                          | \$550.                                                                                                                                                                                                      | \$585.                                                                                                                                                                                                                                                                                                                                                             | \$620.                                                                                                                                                                                                                                                                                                                                                                                                                                                                                                       |
|                     | Flutes 8 10 12 12 14 14 16 18 | Flutes         Shank Ø           8         1/2"           10         1/2"           12         1/2"           12         5/8"           14         5/8"           16         3/4"           18         3/4" | Max. # of<br>Flutes         Shank Ø         .020 thru .135<br>Widths           8         1/2"         \$260.           10         1/2"         \$275.           12         1/2"         \$290.           12         5/8"         \$325.           14         5/8"         \$345.           16         3/4"         \$460.           18         3/4"         \$520. | Max. # of<br>Flutes         Shank Ø         .020 thru .135<br>Widths         .136 thru .260<br>Widths           8         1/2"         \$260.         \$275.           10         1/2"         \$275.         \$290.           12         1/2"         \$290.         \$325.           12         5/8"         \$325.         \$360.           14         5/8"         \$345.         \$385.           16         3/4"         \$460.         \$490.           18         3/4"         \$520.         \$535. |

\*1.50 Cut Dia. Minimum width .050, 1.75 - 2.00 Cut Dia. Minimum width .060

Suggested starting data: Ferrous 150 to 300 SFM; .001/.003 IPT Non-Ferrous 1K-3K SFM; .002/.006 IPT For thin or weak necked cutters, .0005 IPT