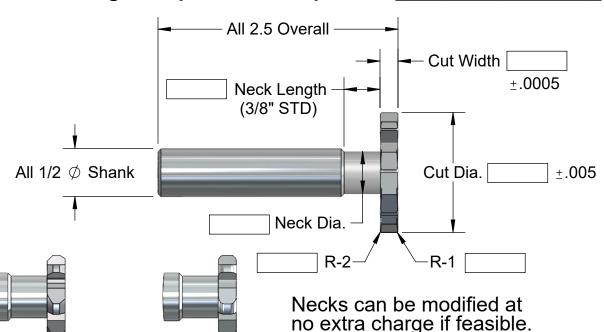

## Solid Carbide Slotting (Keyseat) Cutters from .530 to 2.0 diameters

## your decimal width in 4-6 working days

Machining what part material, please? \_\_\_\_\_

One Chamfer \$35. Two Chamfers \$50.

One Radius \$40. Two Radii \$60. Full Radius \$60.

Suggested starting data: Ferrous 150 to 300 SFM; .001/.003 IPT Non-Ferrous 1K-3K SFM; .002/.006 IPT For thin or weak necked cutters, .0005 IPT

Slot plus top Chamfers Upon Request Number of flutes is your choice based on feasibility. We suggest coarse for non-ferrous, medium for titanium/stainless & maximum for cast iron and tough materials.

| Cut<br>Dia. | Max.<br>no. of<br>Flutes | As-Cast<br>Neck<br>Dia. | Basic Prices for<br>.020 thru .135<br>Widths* | Basic Prices for<br>.136 thru .260<br>Widths | Basic Prices for<br>.261 thru .374<br>Widths | Basic Prices for<br>.375 thru .440<br>Widths |
|-------------|--------------------------|-------------------------|-----------------------------------------------|----------------------------------------------|----------------------------------------------|----------------------------------------------|
| .625        | 8                        | 3/8                     | \$160.                                        | \$170.                                       | \$175.                                       |                                              |
| .750        | 10                       | 7/16                    | \$165.                                        | \$175.                                       | \$180.                                       |                                              |
| 1.00        | 12                       | 7/16                    | \$175.                                        | \$185.                                       | \$190.                                       |                                              |
| 1.25        | 14                       | 7/16                    | \$185.                                        | \$195.                                       | \$220.                                       | \$280.                                       |
| 1.50        | 16                       | 7/16                    | \$200.                                        | \$220.                                       | \$260.                                       | \$295.                                       |
| 1.75        | 18                       | 15/32                   | \$230.                                        | \$250.                                       | \$290.                                       | \$345.                                       |
| 2.00        | 20                       | 15/32                   | \$260.                                        | \$275.                                       | \$310.                                       | \$365.                                       |

\*1.50 Cut Dia. Minimum width .050, 1.75 - 2.00 Cut Dia. Minimum width .060

A. B. TOOLS, INC. 1051 Aviation Blvd. Lincoln, CA 95648-9312 Phone 916 408-2442 FAX 916 993-3949

www.abtoolsinc.com
E-Mail: mail@abtoolsinc.com